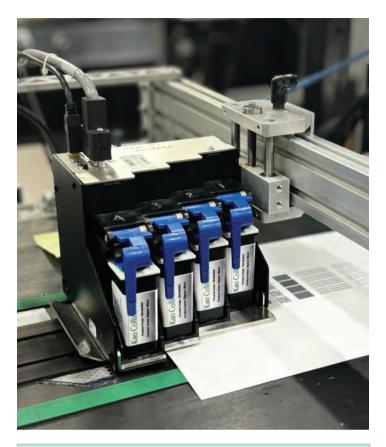

#### FOR FUNAI BRYCE TECHNOLOGY

#### SIGMA+ BRYCE | TSK3706 FOR FUNAL BRYCE

| Performance Data   |        |  |  |  |
|--------------------|--------|--|--|--|
| Optical De         | ensity |  |  |  |
| Decap Time         |        |  |  |  |
| Dry Time           |        |  |  |  |
| Substrate Adhesion |        |  |  |  |
| Substrate Wetting  |        |  |  |  |