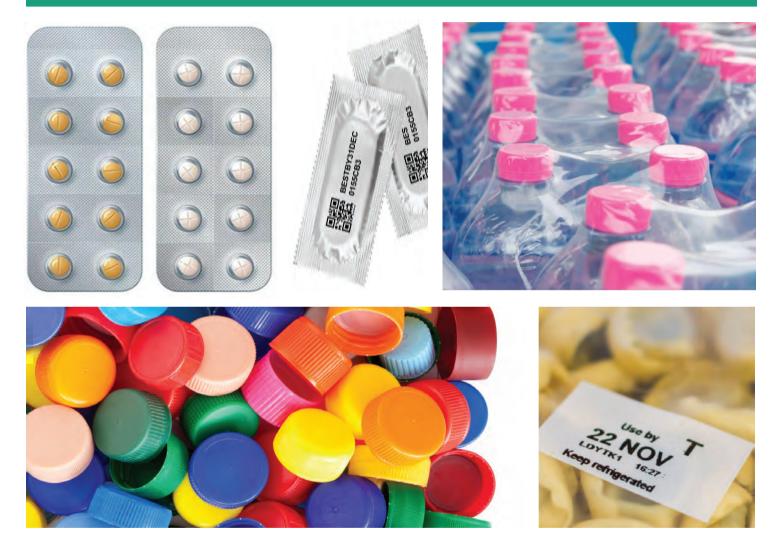

## NON-CMR, PFAS-FREE, EXCEPTIONAL ADHESION

SIGMA+ is a solvent black ink for FUNAI Bryce technology formulated to have the highest level of durability and adhesion, producing dark and crisp impressions across a wide range of substrates while maintaining the exceptionally long decap time of the SIGMA family of inks.