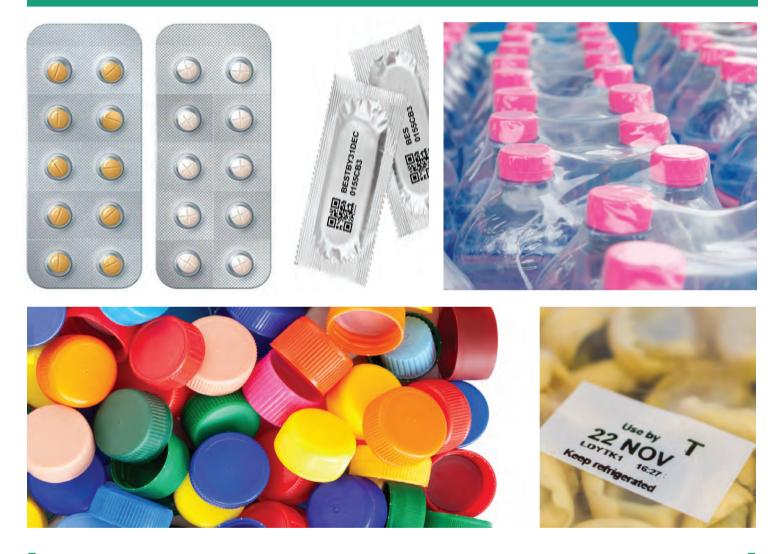

## NON-CMR, PFAS-FREE, EXCEPTIONAL ADHESION

SIGMA+ is a solvent black ink for HP45si technology formulated to have the highest level of durability and adhesion, producing dark and crisp impressions across a wide range of substrates while maintaining the exceptionally long decap time of the SIGMA family of inks.