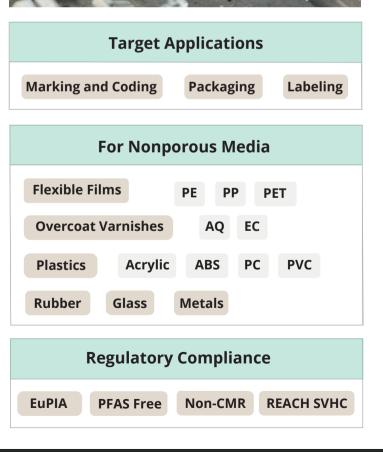

#### FOR HP45SI TECHNOLOGY

## NON-CMR, PFAS-FREE, EXCEPTIONAL ADHESION

SIGMA+ is a solvent black ink for HP45si technology formulated to have the highest level of durability and adhesion, producing dark and crisp impressions across a wide range of substrates while maintaining the exceptionally long decap time of the SIGMA family of inks.